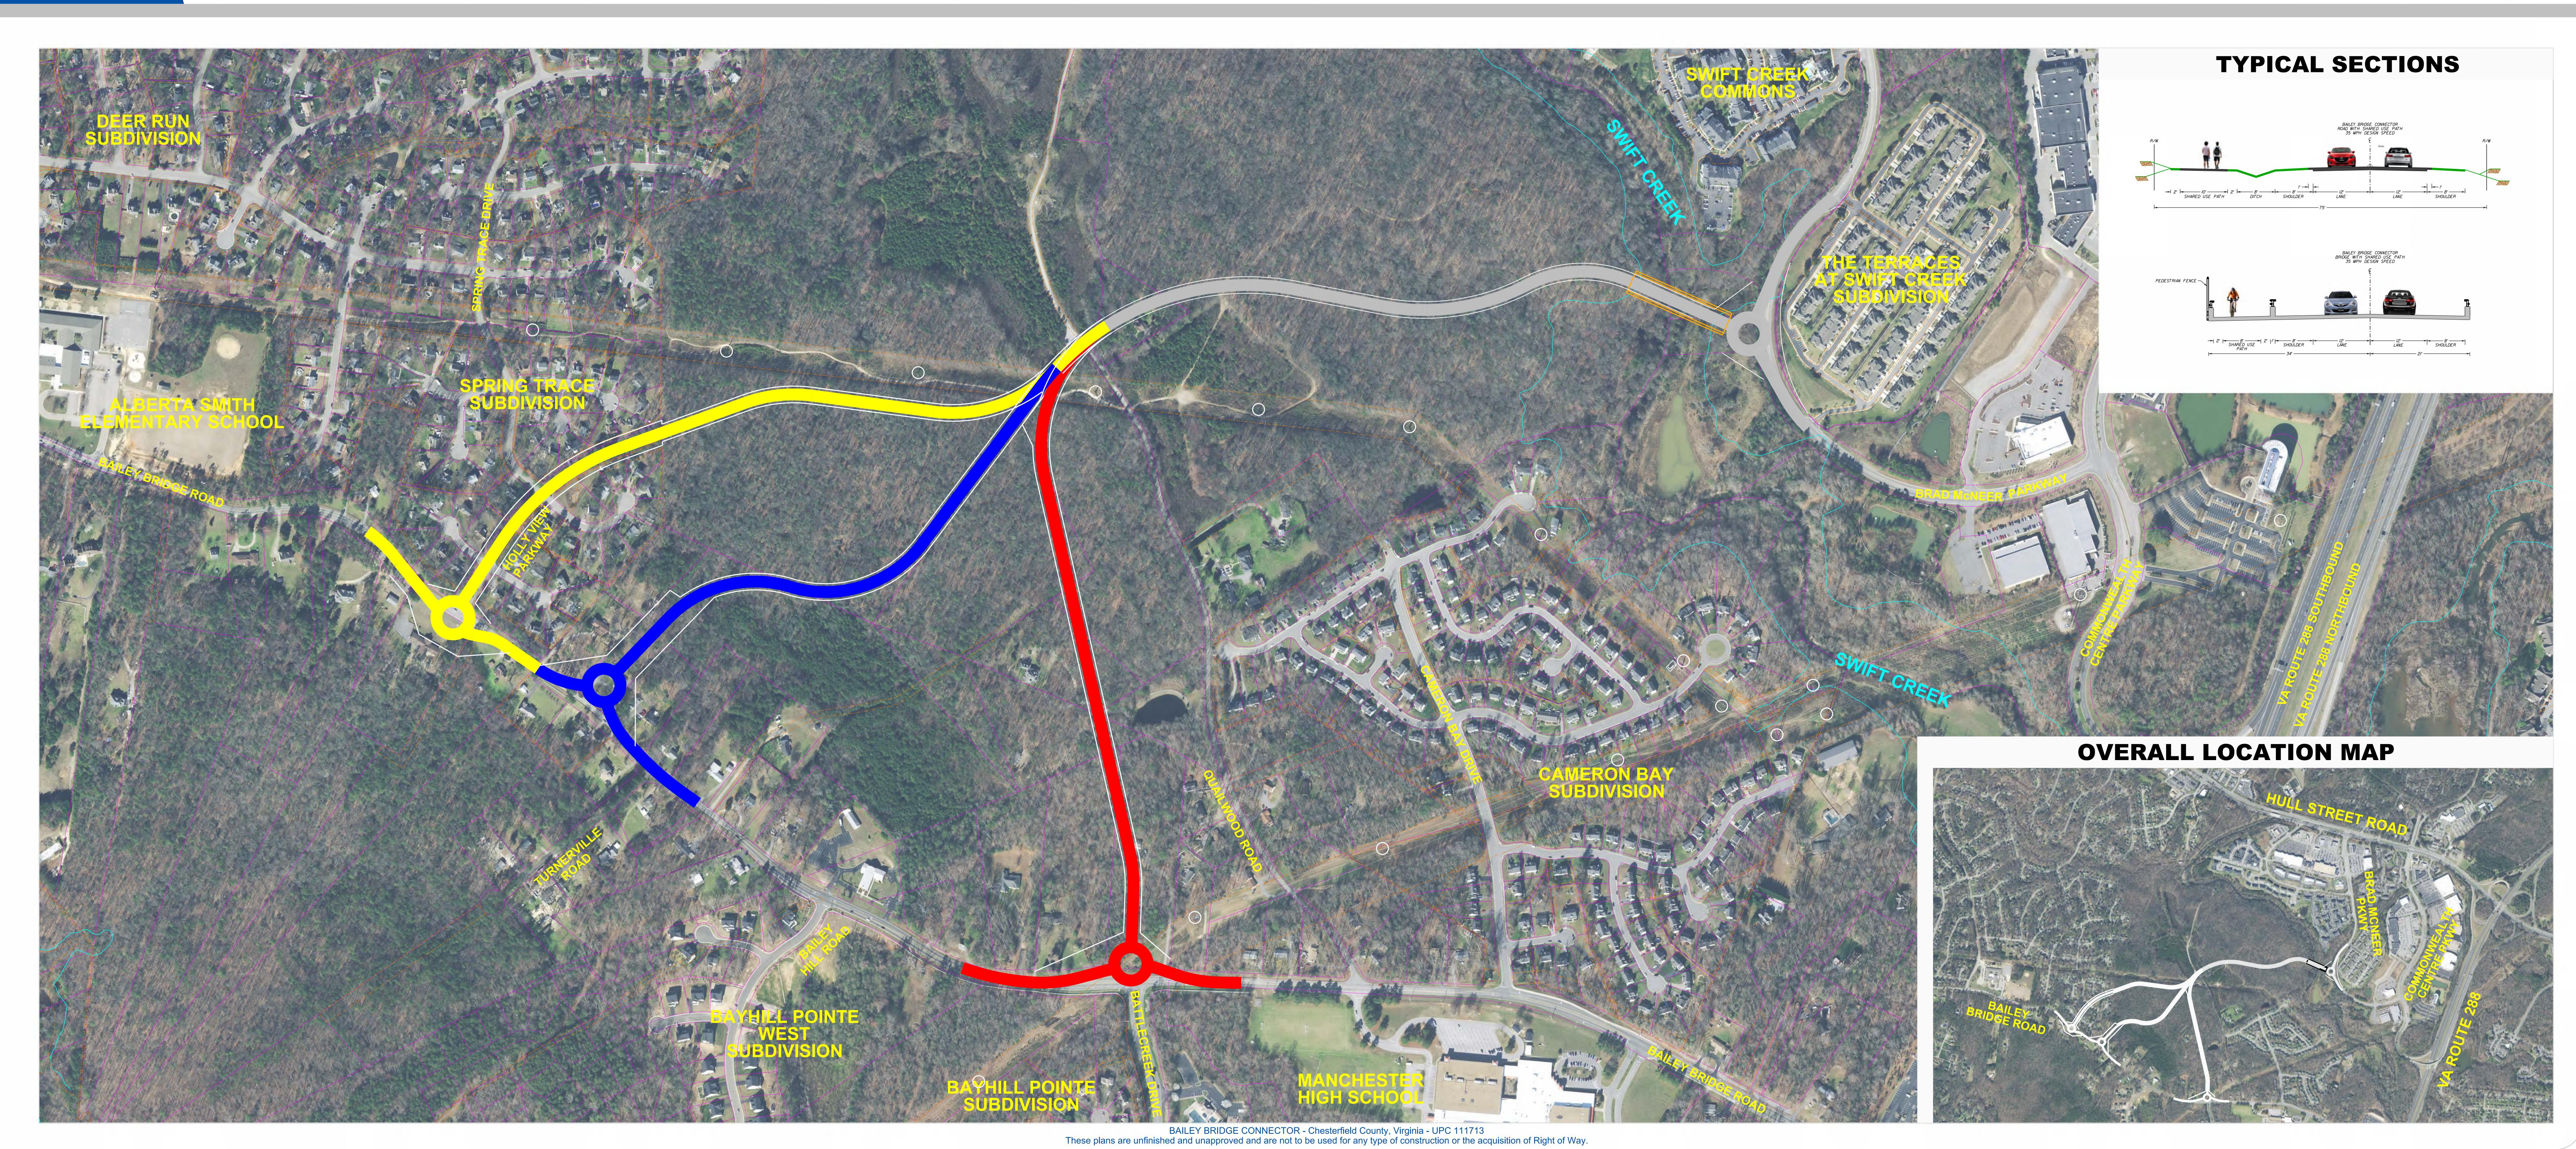

## BAILEY BRIDGE CONNECTOR

Alignment Alternatives - October 3, 2019

## Project Location

PROPOSED ALIGNMENT

DOMINION ENERGY TRANSMISSION POLE

## North Arrow & Scale

ALTERNATE 1

ALTERNATE 2

ALTERNATE 3

BRIDGE

PARCELS

**EASEMENTS** 

FLOODPLAIN

PROPOSED RIGHT OF WAY

Bailey Bridge Connector Chesterfield, Virginia State Project Number:

These plans are unfinished and unapproved and are not to be used for any type of construction or the acquisition of right of way. Additional easements for utility relocations may be required beyond the proposed right-of-way shown on these

Imagery courtesy of VGIN, copyright 2017